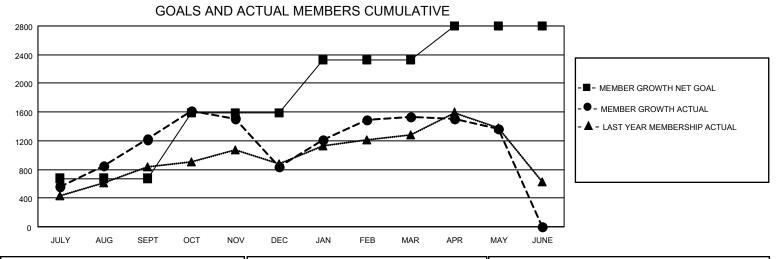

## **GMT CA 5 - E**

| Clubs         |               |             |               | Members               |                          |                         |                                                    |  |
|---------------|---------------|-------------|---------------|-----------------------|--------------------------|-------------------------|----------------------------------------------------|--|
|               | RESULTS FOR   | R 2019-2020 |               | RESULTS FOR 2019-2020 |                          |                         |                                                    |  |
| QUARTER       | NEW CLUB GOAL | NEW CLUBS   | DROPPED CLUBS | QUARTER               | EMBER GROWTH NET<br>GOAL | MEMBER GROWTH<br>ACTUAL | DROPPED<br>MEMBERS ACTUAI<br>(including transfers) |  |
| JULY/AUG/SEPT | 8             | 15          | 7             | JULY/AUG/SEPT         | 675                      | 2,146                   | 796                                                |  |
| OCT/NOV/DEC   | 10            | 9           | 8             | OCT/NOV/DEC           | 915                      | 816                     | 1,142                                              |  |
| JAN/FEB/MAR   | 6             | 8           | 6             | JAN/FEB/MAR           | 735                      | 999                     | 275                                                |  |
| APR/MAY/JUNE  | 2             | 4           | 0             | APR/MAY/JUNE          | 470                      | 211                     | 352                                                |  |

- CURRENT YEAR ACTUAL NEW CLUBS

- LAST YEAR ACTUAL NEW CLUBS

| DROPPED CLUBS: 21  |       | 532 CLUBS OF 775 ADDED 1 OR MORE | GENDER DISTRIBUTION           |                 |       |
|--------------------|-------|----------------------------------|-------------------------------|-----------------|-------|
|                    |       | NEW MEMBERS                      | MALE                          | 16,223 (69.61%) |       |
|                    |       |                                  | FEMALE                        | 7,082 (30.39%)  |       |
| DROPPED MEMBERS    |       |                                  |                               |                 |       |
| DECEASED           | 45    | CLICK HERE FOR CUMULATIVE        | TOTAL FAMILY UNIT MEMBERS     |                 | 2,753 |
| CLUB CANCELLED 140 |       | MEMBERSHIP DATA                  |                               |                 |       |
| OTHER              | 2,379 |                                  | FAMILY MEMBERS PAYING HALF 1, |                 |       |
|                    |       |                                  |                               |                 |       |