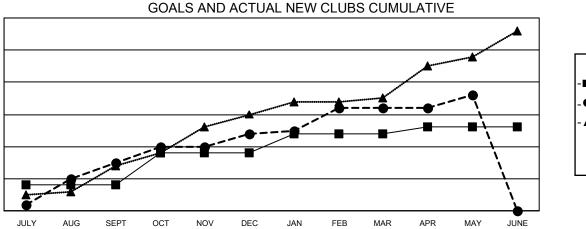

## **GMT CA 5 - E**

| Clubs         |               |             |               | Members               |                          |                         |                                                    |  |
|---------------|---------------|-------------|---------------|-----------------------|--------------------------|-------------------------|----------------------------------------------------|--|
|               | RESULTS FOR   | R 2019-2020 |               | RESULTS FOR 2019-2020 |                          |                         |                                                    |  |
| QUARTER       | NEW CLUB GOAL | NEW CLUBS   | DROPPED CLUBS | QUARTER               | EMBER GROWTH NET<br>GOAL | MEMBER GROWTH<br>ACTUAL | DROPPED<br>MEMBERS ACTUAI<br>(including transfers) |  |
| JULY/AUG/SEPT | 8             | 15          | 7             | JULY/AUG/SEPT         | 675                      | 2,146                   | 796                                                |  |
| OCT/NOV/DEC   | 10            | 9           | 8             | OCT/NOV/DEC           | 915                      | 816                     | 1,142                                              |  |
| JAN/FEB/MAR   | 6             | 8           | 6             | JAN/FEB/MAR           | 735                      | 999                     | 275                                                |  |
| APR/MAY/JUNE  | 2             | 4           | 0             | APR/MAY/JUNE          | 470                      | 211                     | 352                                                |  |

- CURRENT YEAR ACTUAL NEW CLUBS

- LAST YEAR ACTUAL NEW CLUBS

| DROPPED CLUBS: 21  |       | 532 CLUBS OF 775 ADDED 1 OR MORE | GENDER DISTRIBUTION           |                 |       |
|--------------------|-------|----------------------------------|-------------------------------|-----------------|-------|
|                    |       | NEW MEMBERS                      | MALE                          | 16,223 (69.61%) |       |
|                    |       |                                  | FEMALE                        | 7,082 (30.39%)  |       |
| DROPPED MEMBERS    |       |                                  |                               |                 |       |
| DECEASED           | 45    | CLICK HERE FOR CUMULATIVE        | TOTAL FAMILY UNIT MEMBERS     |                 | 2,753 |
| CLUB CANCELLED 140 |       | MEMBERSHIP DATA                  |                               |                 |       |
| OTHER              | 2,379 |                                  | FAMILY MEMBERS PAYING HALF 1, |                 |       |
|                    |       |                                  |                               |                 |       |